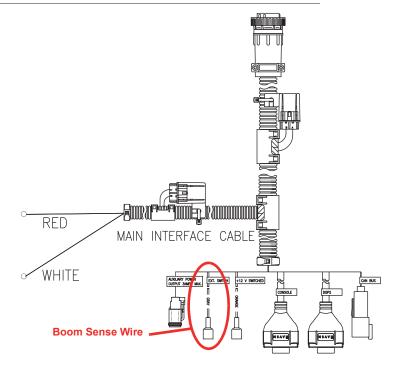

### **Generation 1 Cabling**

Connect the spade connector on the main interface cable (P/N 115-0171-746) labeled "Ext. Switch" (external switch) to the machine master switch.

#### FIGURE 8. Main Interface Cable (P/N 115-0171-746) Boom Sense Wire Connection

**Note:** Contact the machine manufacturer for more information on connecting the boom sense wire on the specific machine.