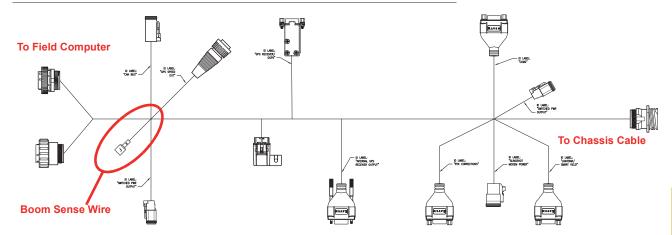

## **Generation 2 Cabling**

Connect the spade connector on the main interface cable (P/N 115-0172-001) labeled "Ext. Switch" (external switch) to the machine master switch.

#### FIGURE 9. Field Computer Cabin Cable (P/N 115-0172-001) Boom Sense Wire Connection

**Note:** Revision A or B cabin cables may not provide the purple boom sense wire. Contact a local Raven dealer for additional options or to replace the cable.